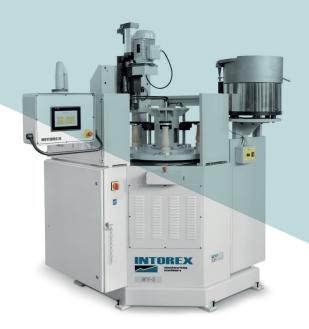

## **MV 3**



A specially designed boring and inserting machine to fit screws and bushes into sofa legs, feet etc. The standard machine is equipped with a bottom boring unit, a screw inserting and manual feeding unit (screws M8x70). On request a vibration bowel with automatic feed can be specified. Work cycle of the machine is programmed electronically with the rotary table having 3 work cycles:

- 1: Manual load and unloading of the piece.
- 2: Bottom boring unit (optionally top and/or horizontal unit)
- 3: Insertion of bushes and screws.

## **Equipment**



## **Technical specifications**

| Max. length of the piece (standard) | 260 mm            |
|-------------------------------------|-------------------|
| Max. length of the piece (optional) | 320 mm            |
| Max. square of the piece