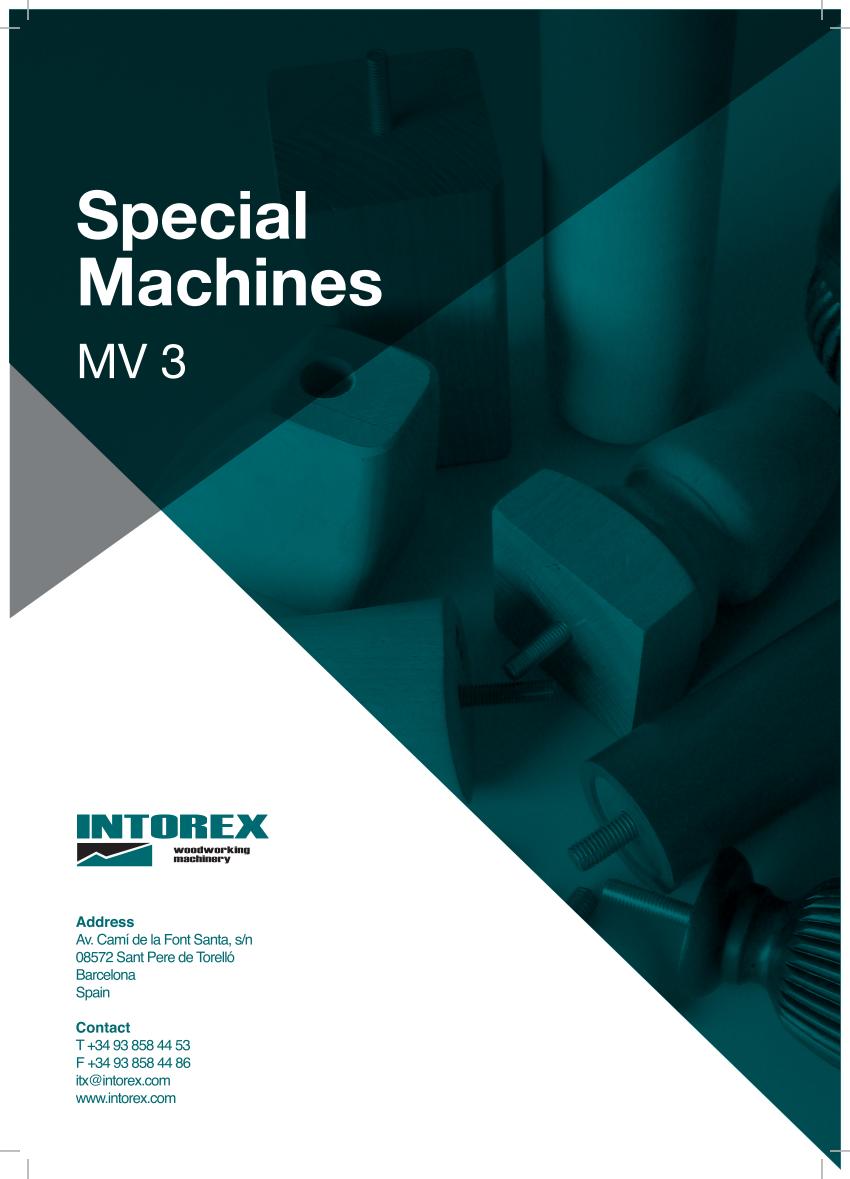

## **MV 3**

A specially designed boring and inserting machine to fit screws and bushes into sofa legs, feet etc. The standard machine is equipped with a bottom boring unit, a screw inserting and manual feeding unit (screws M8x70). On request a vibration bowel with automatic feed can be specified. Work cycle of the machine is programmed electronically with the rotary table having 3 work cycles:

- 1: Manual load and unloading of the piece.
- 2: Bottom boring unit (optionally top and/or horizontal unit)
- 3: Insertion of bushes and screws.

## **Technical specifications**

| Max. length of the piece (standard) | 260 mm            |
|-------------------------------------|-------------------|
| Max. length of the piece (optional) | 320 mm            |
| Max. square of the piece            | 100 mm            |
| Total power rating                  | 4 Kw              |
| Weight of the machine               | 800 Kg            |
| Dimensions                          | 1600x1600x2100(h) |