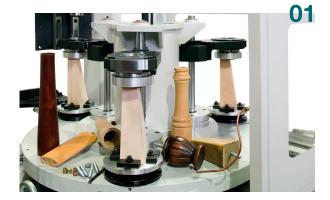

## **MV 3**

A specially designed boring and inserting machine to fit screws and bushes into sofa legs, feet etc. The standard machine is equipped with a bottom boring unit, a screw inserting and manual feeding unit (screws M8x70). On request a vibration bowel with automatic feed can be specified. Work cycle of the machine is programmed electronically with the rotary table having 3 work cycles:

- 1: Manual load and unloading of the piece.
- 2: Bottom boring unit (optionally top and/or horizontal unit)
- 3: Insertion of bushes and screws.