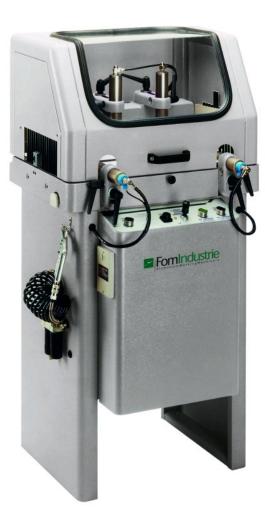

Electropneumatic sawing machine with up-feed blade.

| A (mm) | B (mm) | C (mm) | Kg  |
|--------|--------|--------|-----|
| 800    | 650    | 1300   | 150 |

Electropneumatic sawing machine with up-feed blade.

Electropneumatic sawing machine with up-feed blade.