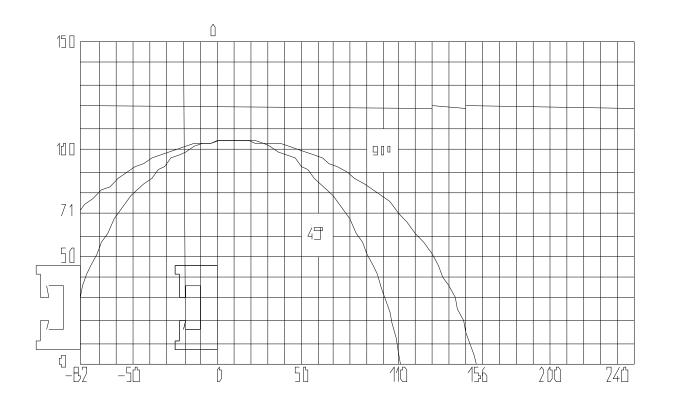

p-feed blade.

#### Technical Specifications

Oleopneumatic saw blade advance (adjustable blade exit speed - quick return)

Blade turning 0° RH/LH

Motor - tungsten carbide saw blade transmission by belt

Machine and turntable structure in stabilized cast iron

Turntable rotation on bearings and rollers that guarantees maximum long term precision

Working pressure: 7 bar

Saw blade motor, three phase 2 HP (1.47 Kw) - 2800 rpm. eurovoltage 230/400V- 50Hz; 275/480V - 60 Hz.

Saw blade holding spindle  $\varnothing$  32

Work cycle air consumption 4 NI for automatic blade rise version, 2.1NI for manual blade rise version

Spray mist blade lubrication system

Prearranged for installation of chip or smoke collectors





Electropneumatic sawing machine with up-feed blade.

### Cutting diagram







Electropneumatic sawing machine with up-feed blade.

#### Standard accessories

| Ν | Description                                              |
|---|----------------------------------------------------------|
| 1 | $\varnothing$ 300 mm. tungsten carbide saw blade         |
| 1 | Cutting area guard kit                                   |
| 2 | Horizontal and vertical vices                            |
|   | Spray mist blade lubrication system                      |
|   | Prearranged for installation of chip or smoke collectors |

#### Optionals

Description

Set of camping supports (profile type to be specified)

Micro drop cutting lubrication using pure oil

Discharge roller table with length stop: manual, displayed, controlled (Carton packing included)

3 Mt. cutting length

4,2 Mt