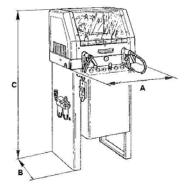

Electropneumatic sawing machine with up-feed blade.

| A (mm) | B (mm) | C (mm) | Kg  |
|--------|--------|--------|-----|
| 800    | 650    | 1300   | 150 |

Electropneumatic sawing machine with up-feed blade.