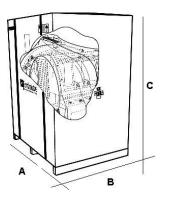

Carton pallet packing with heat-shrink plastic bag:

Crate packing:

| A (mm) | B (mm) | C (mm) | Kg  |
|--------|--------|--------|-----|
| 730    | 700    | 1400   | 133 |

| A (mm) | B (mm) | C (mm) | Kg  |
|--------|--------|--------|-----|
| 1420   | 950    | 1650   | 185 |