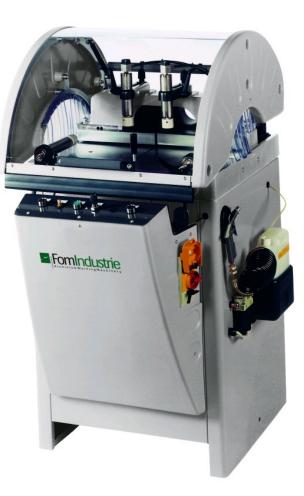

### Single head sawing machine with up-feed blade and manual positioning of the vertical axis.

| A (mm) | B (mm) | C (mm) | Кд  |
|--------|--------|--------|-----|
| 1000   | 800    | 1370   | 240 |

Single head sawing machine with up-feed blade and manual positioning of the vertical axis.

### Single head sawing machine with up-feed blade and manual positioning of the vertical axis.