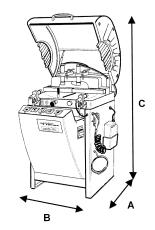

### Single head sawing machine with up-feed blade and manual positioning of the vertical axis.

| A (mm) | B (mm) | C (mm) | Кд  |
|--------|--------|--------|-----|
| 1000   | 800    | 1370   | 240 |

Single head sawing machine with up-feed blade and manual positioning of the vertical axis.