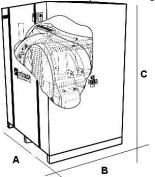

Carton pallet packing with heat-shrink plastic bag:

| A (mm) | B (mm) | C (mm) | Kg  |
|--------|--------|--------|-----|
| 1100   | 800    | 1750   | 270 |

Crate packing:

| A (mm) | B (mm) | C (mm) | Kg  |
|--------|--------|--------|-----|
| 1200   | 1000   | 1950   | 285 |