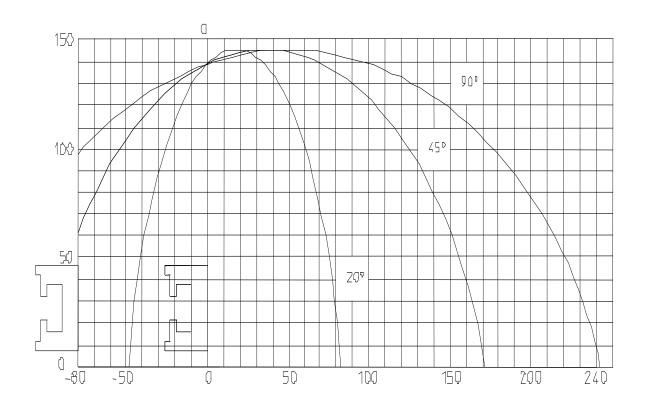

### Cutting diagram

Single head sawing machine with up-feed blade and manual positioning of the vertical axis.