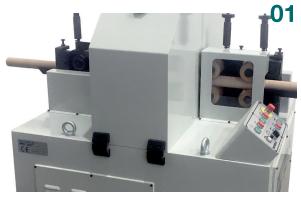

#### Contact

T +34 93 858 44 53 F +34 93 858 44 86 itx@intorex.com www.intorex.com

A dedicated through feed automatic machine for sanding round bars for diameters ranging from 15 to 65 mm. The machine is equipped with 2 x sanding belts which are in rotation over the piece to be sanded. The workpiece length can be unlimited and feeding is by 4 infeed/4 outfeed drive rollers of adjustable speed from 8 to 25 mm/min and can sand components such as brooms handles, agricultural tools handles, umbrellas, stair rails among others.