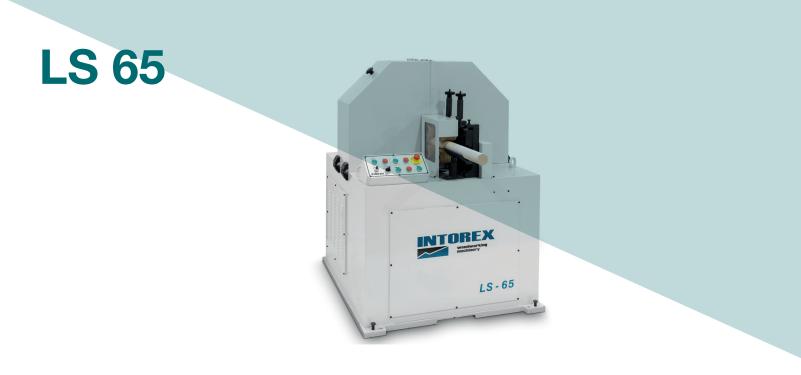

## LS 65

#### Contact

T +34 93 858 44 53 F +34 93 858 44 86 itx@intorex.com www.intorex.com

A dedicated through feed automatic machine for sanding round bars for diameters ranging from 15 to 65 mm. The machine is equipped with 2 x sanding belts which are in rotation over the piece to be sanded. The workpiece length can be unlimited and feeding is by 4 infeed/4 outfeed drive rollers of adjustable speed from 8 to 25 mm/min and can sand components such as brooms handles, agricultural tools handles, umbrellas, stair rails among others.