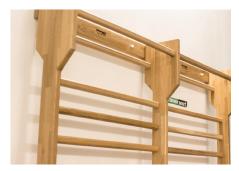

#### Contact

T +34 93 858 44 53 F +34 93 858 44 86 itx@intorex.com www.intorex.com

A dedicated through feed automatic machine for sanding round bars for diameters ranging from 15 to 65 mm. The machine is equipped with 2 x sanding belts which are in rotation over the piece to be sanded. The workpiece length can be unlimited and feeding is by 4 infeed/4 outfeed drive rollers of adjustable speed from 8 to 25 mm/min and can sand components such as brooms handles, agricultural tools handles, umbrellas, stair rails among others.

## **Applications**