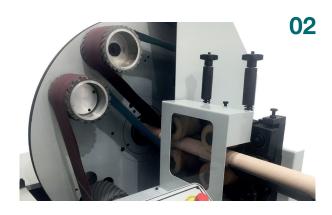

#### Contact

T +34 93 858 44 53 F +34 93 858 44 86 itx@intorex.com www.intorex.com

A dedicated through feed automatic machine for sanding round bars for diameters ranging from 15 to 65 mm. The machine is equipped with 2 x sanding belts which are in rotation over the piece to be sanded. The workpiece length can be unlimited and feeding is by 4 infeed/4 outfeed drive rollers of adjustable speed from 8 to 25 mm/min and can sand components such as brooms handles, agricultural tools handles, umbrellas, stair rails among others.