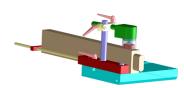

## **CNC PROGRAMMABLE SINGLE END TENONER**

A simple to use, extremely flexible twin table machine for producing precise, high quality round end tenons, square end tenons or dowels for solid wood furniture

- Max. tenon length 150mm
- Max. tenon thickness 100mm
- Max tenon depth (set off cutter block) 50mm
- TCT disposable tip cutterblock
- Tiltable work tables +15 degrees 30 degrees
- Table fences adjustable in angle up to 45 degrees
- Main spindle motor power 4kw max 12000 rpm adjustable through inverter. (recommended speed 7500 rpm)
- Axis servo motors 0.80kw each
- CNC control of X and Y axis via servo motors
- 2 x dust extraction connections each 100mm
- Overall approx dimensions 110 x 200 x 180cm. Weight 950kg