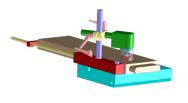

## **CNC PROGRAMMABLE SINGLE END TENONER**

A simple to use, extremely flexible twin table machine for producing precise, high quality round end tenons, square end tenons or dowels for solid wood furniture

- Max. tenon length 150mm
- Max. tenon thickness 100mm
- Max tenon depth (set off cutter block) 50mm
- TCT disposable tip cutterblock
- Tiltable work tables +15 degrees 30 degrees
- Table fences adjustable in angle up to 45 degrees
- Main spindle motor power 4kw max 12000 rpm adjustable through inverter. (recommended speed 7500 rpm)
- Axis servo motors 0.80kw each
- CNC control of X and Y axis via servo motors
- 2 x dust extraction connections each 100mm
- Overall approx dimensions 110 x 200 x 180cm. Weight 950kg