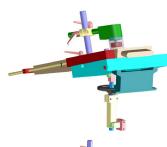

## **CNC PROGRAMMABLE SINGLE END TENONER**

A simple to use, extremely flexible twin table machine for producing precise, high quality round end tenons, square end tenons or dowels for solid wood furniture

- Max. tenon length 150mm
- Max. tenon thickness 100mm
- Max tenon depth (set off cutter block) 50mm
- TCT disposable tip cutterblock
- Tiltable work tables +15 degrees 30 degrees
- Table fences adjustable in angle up to 45 degrees
- Main spindle motor power 4kw max 12000 rpm adjustable through inverter. (recommended speed 7500 rpm)
- Axis servo motors 0.80kw each
- CNC control of X and Y axis via servo motors
- 2 x dust extraction connections each 100mm
- Overall approx dimensions 110 x 200 x 180cm. Weight 950kg