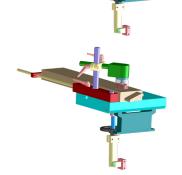

## **CNC PROGRAMMABLE SINGLE END TENONER**

A simple to use, extremely flexible twin table machine for producing precise, high quality round end tenons, square end tenons or dowels for solid wood furniture

- Max. tenon length 150mm
- Max. tenon thickness 100mm
- Max tenon depth (set off cutter block) 50mm
- TCT disposable tip cutterblock
- Tiltable work tables +15 degrees 30 degrees
- Table fences adjustable in angle up to 45 degrees
- Main spindle motor power 4kw max 12000 rpm adjustable through inverter. (recommended speed 7500 rpm)
- Axis servo motors 0.80kw each
- CNC control of X and Y axis via servo motors
- 2 x dust extraction connections each 100mm
- Overall approx dimensions 110 x 200 x 180cm. Weight 950kg