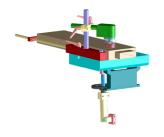

## **CNC PROGRAMMABLE SINGLE END TENONER**

A simple to use, extremely flexible twin table machine for producing precise, high quality round end tenons, square end tenons or dowels for solid wood furniture

- Max. tenon length 150mm
- Max. tenon thickness 100mm
- Max tenon depth (set off cutter block) 50mm
- TCT disposable tip cutterblock
- Tiltable work tables +15 degrees 30 degrees
- Table fences adjustable in angle up to 45 degrees
- Main spindle motor power 4kw max 12000 rpm adjustable through inverter. (recommended speed 7500 rpm)
- Axis servo motors 0.80kw each
- CNC control of X and Y axis via servo motors
- 2 x dust extraction connections each 100mm
- Overall approx dimensions 110 x 200 x 180cm. Weight 950kg