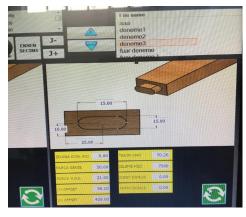

- Max. tenon length 150mm
- Max. tenon thickness 100mm
- Max tenon depth (set off cutter block) 50mm
- TCT disposable tip cutterblock
- Tiltable work tables +15 degrees 30 degrees
- Table fences adjustable in angle up to 45 degrees
- Main spindle motor power 4kw max 12000 rpm adjustable through inverter. (recommended speed 7500 rpm)
- Axis servo motors 0.80kw each
- CNC control of X and Y axis via servo motors
- 2 x dust extraction connections each 100mm
- Overall approx dimensions 110 x 200 x 180cm. Weight 950kg