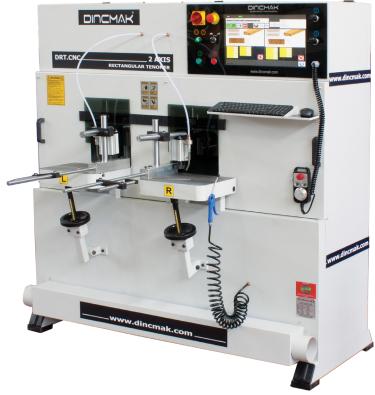

## **CNC PROGRAMMABLE SINGLE END TENONER**

A simple to use, extremely flexible twin table machine for producing precise, high quality round end tenons, square end tenons or dowels for solid wood furniture

- Max. tenon length 150mm
- Max. tenon thickness 100mm
- Max tenon depth (set off cutter block) 50mm
- TCT disposable tip cutterblock
- Tiltable work tables +15 degrees 30 degrees
- Table fences adjustable in angle up to 45 degrees
- Main spindle motor power 4kw max 12000 rpm adjustable through inverter. (recommended speed 7500 rpm)
- Axis servo motors 0.80kw each
- CNC control of X and Y axis via servo motors
- 2 x dust extraction connections each 100mm
- Overall approx dimensions 110 x 200 x 180cm. Weight 950kg