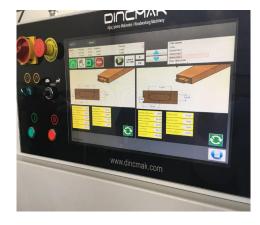

## **CNC PROGRAMMABLE SINGLE END TENONER**

A simple to use, extremely flexible twin table machine for producing precise, high quality round end tenons, square end tenons or dowels for solid wood furniture

- Max. tenon length 150mm
- Max. tenon thickness 100mm
- Max tenon depth (set off cutter block) 50mm
- TCT disposable tip cutterblock
- Tiltable work tables +15 degrees 30 degrees
- Table fences adjustable in angle up to 45 degrees
- Main spindle motor power 4kw max 12000 rpm adjustable through inverter. (recommended speed 7500 rpm)
- Axis servo motors 0.80kw each
- CNC control of X and Y axis via servo motors
- 2 x dust extraction connections each 100mm
- Overall approx dimensions 110 x 200 x 180cm. Weight 950kg