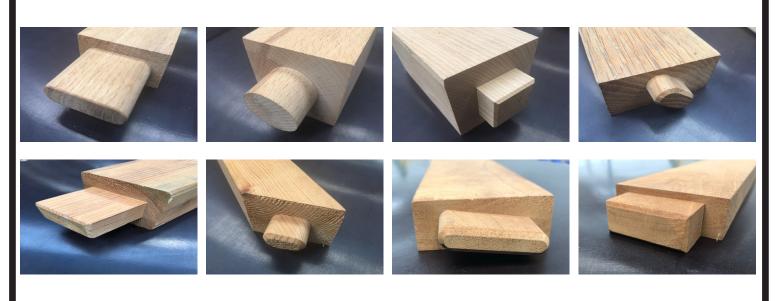

## **CNC PROGRAMMABLE SINGLE END TENONER**

A simple to use, extremely flexible twin table machine for producing precise, high quality round end tenons, square end tenons or dowels for solid wood furniture

- Max. tenon length 150mm
- Max. tenon thickness 100mm
- Max tenon depth (set off cutter block) 50mm
- TCT disposable tip cutterblock
- Tiltable work tables +15 degrees 30 degrees
- Table fences adjustable in angle up to 45 degrees
- Main spindle motor power 4kw max 12000 rpm adjustable through inverter. (recommended speed 7500 rpm)
- Axis servo motors 0.80kw each
- CNC control of X and Y axis via servo motors
- 2 x dust extraction connections each 100mm
- Overall approx dimensions 110 x 200 x 180cm. Weight 950kg