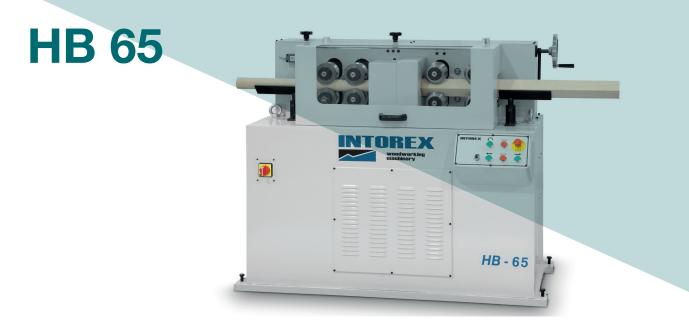

# Machines for round bars

## HB 65

#### **Address**

Av. Camí de la Font Santa, s/n 08572 Sant Pere de Torelló Barcelona Spain

**Contact** T +34 93 858 44 53

F +34 93 858 44 86 itx@intorex.com www.intorex.com

A dedicated machine to produce rounded bars from square section material. Finished diameters range from 15 to 65 mm. The workpiece length can be unlimited and feeding is by 4 infeed/4 outfeed drive rollers of adjustable speed from 8 to 25 mm/min and can manufacture brooms handles, agricultural tools handles, umbrellas, stair rails among others.