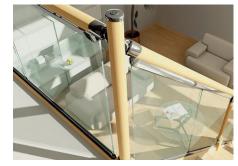

### **Applications**

#### **Address**

Av. Camí de la Font Santa, s/n 08572 Sant Pere de Torelló Barcelona Spain

**Contact** T +34 93 858 44 53

F +34 93 858 44 86 itx@intorex.com www.intorex.com

A dedicated machine to produce rounded bars from square section material. Finished diameters range from 15 to 65 mm. The workpiece length can be unlimited and feeding is by 4 infeed/4 outfeed drive rollers of adjustable speed from 8 to 25 mm/min and can manufacture brooms handles, agricultural tools handles, umbrellas, stair rails among others.