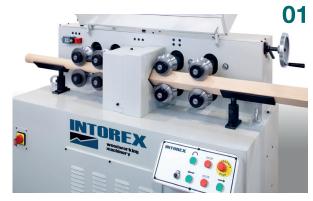

#### **Address**

Av. Camí de la Font Santa, s/n 08572 Sant Pere de Torelló Barcelona Spain

**Contact** T +34 93 858 44 53

F +34 93 858 44 86 itx@intorex.com www.intorex.com

A dedicated machine to produce rounded bars from square section material. Finished diameters range from 15 to 65 mm. The workpiece length can be unlimited and feeding is by 4 infeed/4 outfeed drive rollers of adjustable speed from 8 to 25 mm/min and can manufacture brooms handles, agricultural tools handles, umbrellas, stair rails among others.