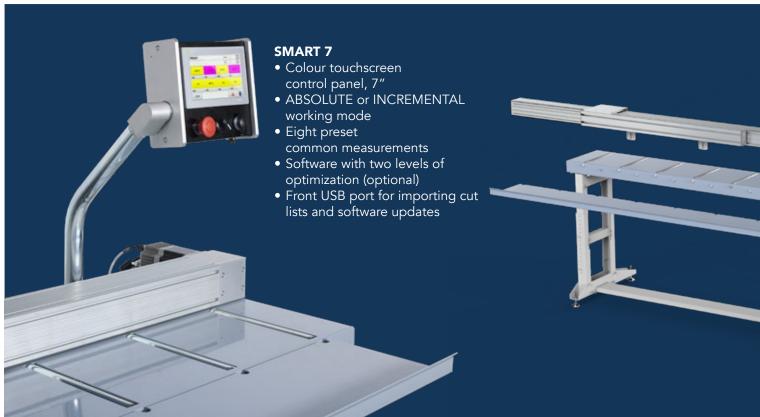

The control panel is easy and intuitive to use. Anodised aluminium profile,  $105 \times 90 \text{ mm}$  cross-section, toothed belt reinforced with 32 mm steel cables.

| Technical Specifications             |                                                    |
|--------------------------------------|----------------------------------------------------|
| Motor                                | Power supply                                       |
| Stepper motor, 6 Nm                  | Multi-voltage 115 - 230 VAC, 50/60 Hz single phase |
| Roller conveyor capacity up to 90 kg | Usable length 3000 / 4500 / 6000 / 7000 mm.        |
| Maximum speed 60 m/min.              | Repeatability precision +/- 0.1 mm.                |