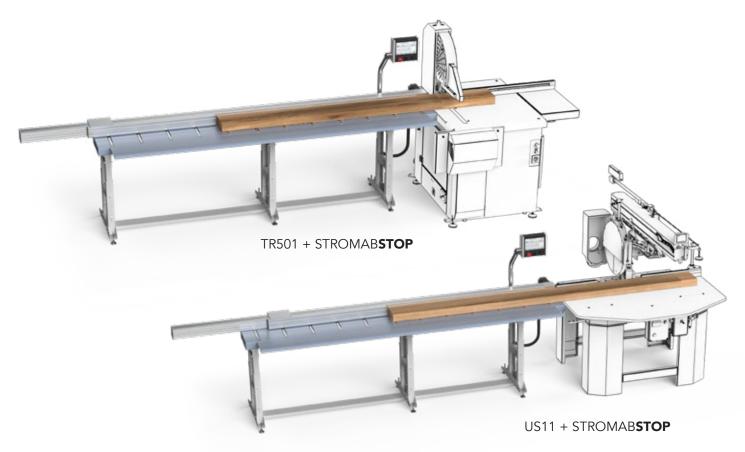

## **STROMABSTOP**

STROMABSTOP is the automatic measurement positioner compatible with all machines in the STROMAB catalogue (RS, PS, TR, US) and all machines requiring position control.

It functions as an electronic stop and positioner. Its length is modular, the position is reversible (left and right), and the height is adjustable.