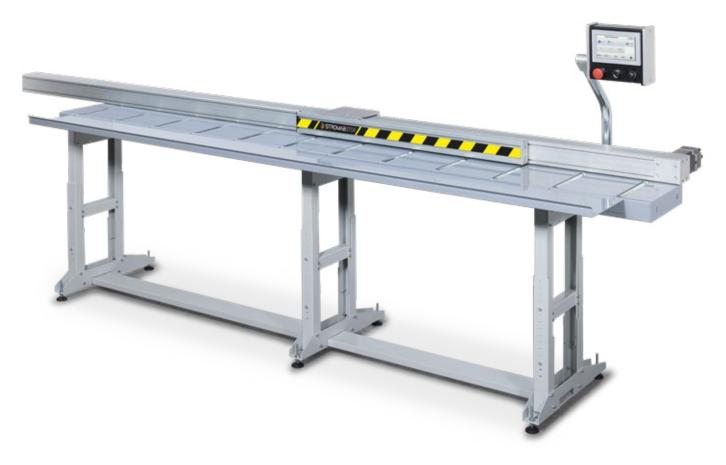

## **STROMABSTOP**

STROMABSTOP is the automatic measurement positioner compatible with all machines in the STROMAB catalogue (RS, PS, TR, US) and all machines requiring position control.

It functions as an electronic stop and positioner. Its length is modular, the position is reversible (left and right), and the height is adjustable.

The control panel is easy and intuitive to use. Anodised aluminium profile,  $105 \times 90 \text{ mm}$  cross-section, toothed belt reinforced with 32 mm steel cables.

| Technical Specifications             |                                                    |
|--------------------------------------|----------------------------------------------------|
| Motor                                | Power supply                                       |
| Stepper motor, 6 Nm                  | Multi-voltage 115 - 230 VAC, 50/60 Hz single phase |
| Roller conveyor capacity up to 90 kg | Usable length 3000 / 4500 / 6000 / 7000 mm.        |
| Maximum speed 60 m/min.              | Repeatability precision +/- 0.1 mm.                |