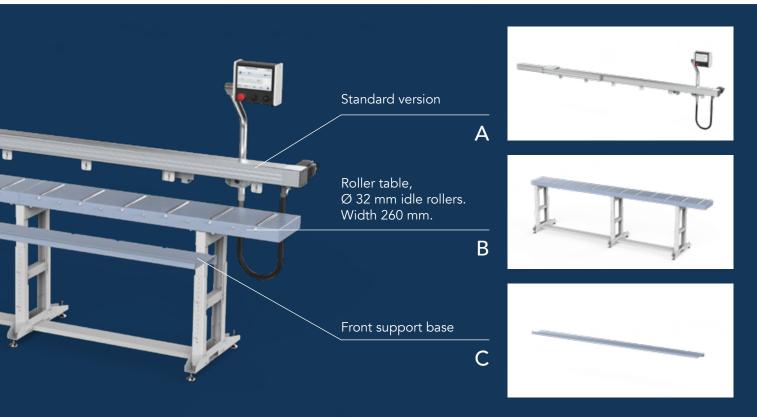

## **STROMABSTOP**

STROMABSTOP is the automatic measurement positioner compatible with all machines in the STROMAB catalogue (RS, PS, TR, US) and all machines requiring position control.

It functions as an electronic stop and positioner. Its length is modular, the position is reversible (left and right), and the height is adjustable.

The control panel is easy and intuitive to use. Anodised aluminium profile,  $105 \times 90 \text{ mm}$  cross-section, toothed belt reinforced with 32 mm steel cables.

| Technical Specifications             |                                                    |
|--------------------------------------|----------------------------------------------------|
| Motor                                | Power supply                                       |
| Stepper motor, 6 Nm                  | Multi-voltage 115 - 230 VAC, 50/60 Hz single phase |
| Roller conveyor capacity up to 90 kg | Usable length 3000 / 4500 / 6000 / 7000 mm.        |
| Maximum speed 60 m/min.              | Repeatability precision +/- 0.1 mm.                |