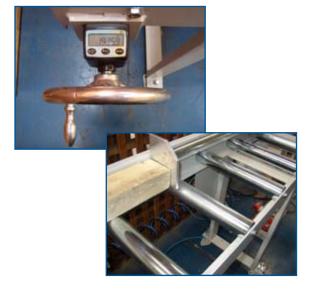

On request either standard or heavy duty infeed roller tables can be fitted that are equipped with either manually or hand wheel adjusted flip stops.

Moorgate Road, Knowsley Industrial Park, Kirkby, Liverpool L33 7DR t: 0151 548 9000 - f: 0151 549 1771 - e: sales@jjsmith.co.uk