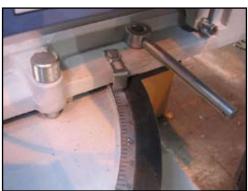

A unique feature of the QNF is that when angled machining is required the milling unit pivots about a central point thus always maintaining the same notch / trench length from the end of the timber.

The machine can be specified with a TCT disposable tip trenching tool that is adjustable from 30mm to 60mm in width and giving a maximum depth of cut of 60mm.