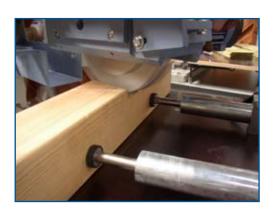

Typical applications include garden furniture, sheds, roof trusses and timber frame manufacturing.

As standard the machine is fitted with horizontal work piece clamping and a manual adjustable hydrocheck unit to help prevent the cutter 'snatching' at the timber. The cross arm and cutter head can both swivel and angle cant to produce a compound notch or 'birds mouth'.

## **Specification**

- Precision ball bearing movement on hardened steel runners.
- Sturdy cast iron construction with steel base stand.
- 3kw motor.
- Max tool dia 250mm
- Bore of tool 40mm.
- Handwheel rise and fall of cutter motor arm.
- Length of spindle 45mm (max 60mm).
- Max depth of trench / notch 60mm.
- Width of trench / notch 45mm (max 60mm).
- Max. length of travel of tool 250mm.
- Horizontal angle setting 90 to 45 degrees left.
- Vertical angle setting 90 to 45 degrees left.
- 2 x horizontal pneumatic workpiece clamps.
- Hydrocheck damper to movement of cutter arm
- Dust extraction outlet 100mm.