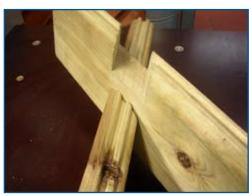

## Graule Model QN/F Radial Arm Trenching And Notching Machine

The Graule QNF has been specifically designed for producing straight / angled notches or trenches in solid wood joinery and furniture components.

Typical applications include garden furniture, sheds, roof trusses and timber frame manufacturing.

As standard the machine is fitted with horizontal work piece clamping and a manual adjustable hydrocheck unit to help prevent the cutter 'snatching' at the timber. The cross arm and cutter head can both swivel and angle cant to produce a compound notch or 'birds mouth'.