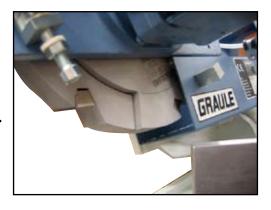

## Graule Model QN/F Radial Arm Trenching And Notching Machine

The Graule QNF has been specifically designed for producing straight / angled notches or trenches in solid wood joinery and furniture components.