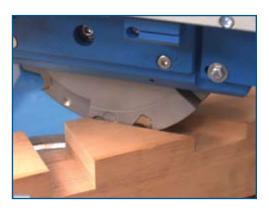

A unique feature of the QNF is that when angled machining is required the milling unit pivots about a central point thus always maintaining the same notch / trench length from the end of the timber.

The machine can be specified with a TCT disposable tip trenching tool that is adjustable from 30mm to 60mm in width and giving a maximum depth of cut of 60mm.

## **Specification**

- Precision ball bearing movement on hardened steel runners.
- Sturdy cast iron construction with steel base stand.
- 3kw motor.
- Max tool dia 250mm
- Bore of tool 40mm.
- Handwheel rise and fall of cutter motor arm.
- Length of spindle 45mm (max 60mm).
- Max depth of trench / notch 60mm.
- Width of trench / notch 45mm (max 60mm).
- Max. length of travel of tool 250mm.
- Horizontal angle setting 90 to 45 degrees left.
- Vertical angle setting 90 to 45 degrees left.
- 2 x horizontal pneumatic workpiece clamps.
- Hydrocheck damper to movement of cutter arm
- Dust extraction outlet 100mm.