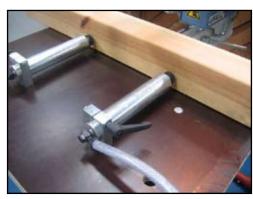

Typical applications include garden furniture, sheds, roof trusses and timber frame manufacturing.

As standard the machine is fitted with horizontal work piece clamping and a manual adjustable hydrocheck unit to help prevent the cutter 'snatching' at the timber. The cross arm and cutter head can both swivel and angle cant to produce a compound notch or 'birds mouth'.