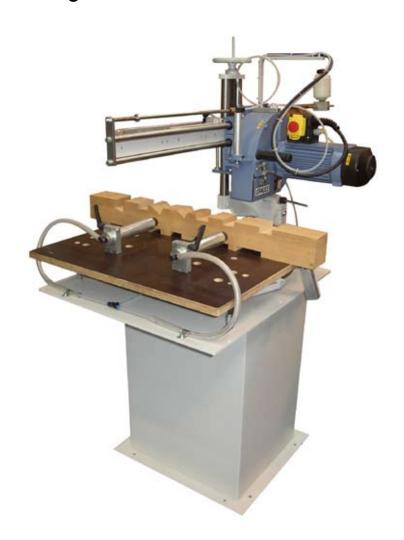

## Graule Model QN/F Radial Arm Trenching And Notching Machine

The Graule QNF has been specifically designed for producing straight / angled notches or trenches in solid wood joinery and furniture components.

Typical applications include garden furniture, sheds, roof trusses and timber frame manufacturing.

As standard the machine is fitted with horizontal work piece clamping and a manual adjustable hydrocheck unit to help prevent the cutter 'snatching' at the timber. The cross arm and cutter head can both swivel and angle cant to produce a compound notch or 'birds mouth'.

A unique feature of the QNF is that when angled machining is required the milling unit pivots about a central point thus always maintaining the same notch / trench length from the end of the timber.

The machine can be specified with a TCT disposable tip trenching tool that is adjustable from 30mm to 60mm in width and giving a maximum depth of cut of 60mm.

## **Specification**

- Precision ball bearing movement on hardened steel runners.
- Sturdy cast iron construction with steel base stand.
- 3kw motor.
- Max tool dia 250mm
- Bore of tool 40mm.
- Handwheel rise and fall of cutter motor arm.
- Length of spindle 45mm (max 60mm).
- Max depth of trench / notch 60mm.
- Width of trench / notch 45mm (max 60mm).
- Max. length of travel of tool 250mm.
- Horizontal angle setting 90 to 45 degrees left.
- Vertical angle setting 90 to 45 degrees left.
- 2 x horizontal pneumatic workpiece clamps.
- Hydrocheck damper to movement of cutter arm
- Dust extraction outlet 100mm.